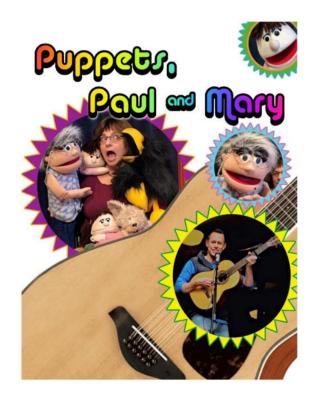

## Puppets, Paul and Mary Go to Kindergarten!

Join in the fun as Puppets, Paul & Mary go to Kindergarten in their entertaining show about transitioning to Kindergarten.

Music, puppets and interactive Fun for the whole family!

Suggestion: Pack a picnic and continue the fun with new friends at the nearby Mike Stacey Park Playground.

Thursday, June 29th Indoor Performance: 4:30 - 5:15pm Outside Meet and Greet: 5:15 - 5:40pm Harwich Junior Theatre- West Harwich